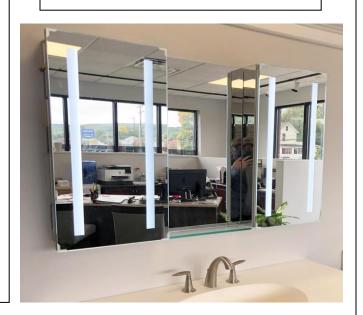

# **MEDICINE CABINET**

MODEL#: VEN 5740/21-15-21-1

# **VENUS COLLECTION**

### **FEATURES:**

- TWO 21X40" LED CABINETS, ONE 15X40" CENTER STATIONARY MIRROR (W/ GLASS SHELF ASSEMBLY FOR SURFACE APPLICATIONS ONLY).
- FOUR ADJUSTABLE 3/8" THICK HIGH POLISHED GLASS SHELVES. BEHIND DOOR OF EACH CABINET.
- SHELVING WITH LOCKDOWN MECHANISM (NO HOLES IN CABINET).
- 6000K, 3300 LUMENS.
- 165-DEGREE PROPRIETARY SOFT CLOSE HEAVY DUTY HINGES.
- FULL GASKET BEHIND DOOR.
- HIGH RESOLUTION SILVER PLATE GLASS MIRRORS FRONT, BACK OF DOOR AND BACK WALL.
- BACK WALL MIRROR FULLY SEALED.
- PACKED IN FOUR WALL (FOLDED DOUBLE WALL) CORRUGATION.

### **MIRROR FINISHES:**

• FLAT POLISHED EDGE

**OVERALL SIZE DIMENSION:** 57" WIDE X 40" HIGH X 5 3/16" DEEP

ROUGH OPENING DIMENSION (EACH CABINET): 20 3/8" WIDE X 39 3/8"

HIGH X 4" DEEP

**DOOR THICKNESS: 13/16"** 